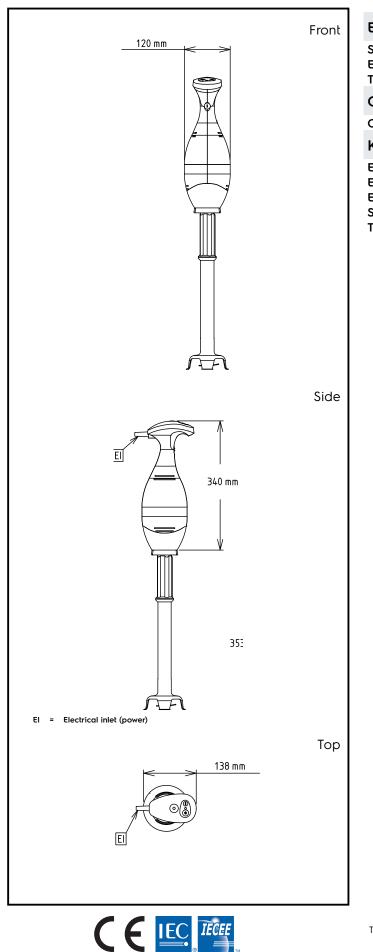

# Hand held Mixers Bermixer PRO Turbo 750 W with Stainless Steel Tube (653mm)

| Electric                                                                                                                       |                                                |
|--------------------------------------------------------------------------------------------------------------------------------|------------------------------------------------|
| Supply voltage:<br>Electrical power max.:<br>Total Watts:                                                                      | 220-240 V/1 ph/50/60 Hz<br>0.75 kW<br>0.75 kW  |
| Capacity:                                                                                                                      |                                                |
| Capacity (up to):                                                                                                              | 290 Litre                                      |
| Key Information:                                                                                                               |                                                |
| External dimensions, Width:<br>External dimensions, Depth:<br>External dimensions, Height:<br>Shipping weight:<br>Tube length: | 138 mm<br>120 mm<br>965 mm<br>5.97 kg<br>65 cm |